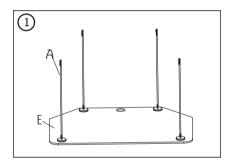

Fig ②.Insert the Short joint stick(C) at the showed position.

Fig ③. Carefully attach the Base glass panel(F) to the right position,

Fig 4. Insert the Long joint stick(B) at the showed position.

Fig ⑤. Attach the Base glass(F) to the right position,